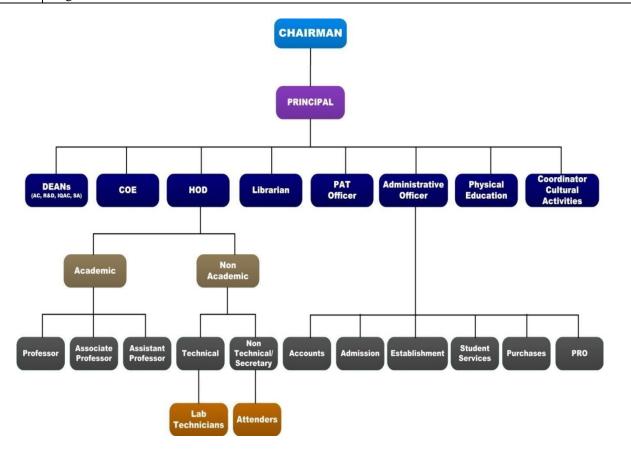

## MNR COLLEGE OF ENGINEERING AND TECHNOLOGY

Approved by AICTE, New Delhi ,Affliated to JNTUH Hyderabad.

MNR Nagar, Fasalwadi, Sangareddy - 502294